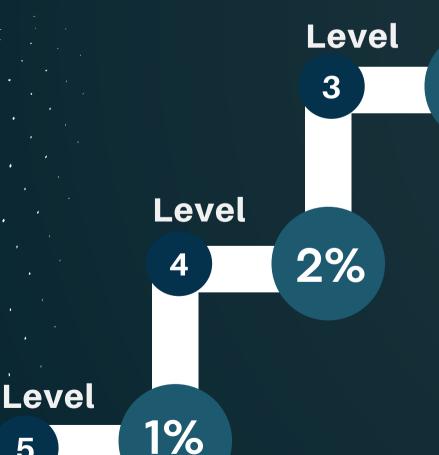

IQ Tradex offers up to 5X returns, unlimited commissions, and the opportunity to boost daily earnings with a capital return policy.

Referral Level
Bonus total
Level

20%

2%

- Are you ready to elevate your financial future? At IQ
   Tradex, we offer you incredible opportunities to grow
   your wealth with our unique referral program, allowing
   you to earn a 20% Direct & indirect commission across 5
   levels.
- Overall daily earning capping is determined by your package. You can increase your daily capping by topping up at any time.