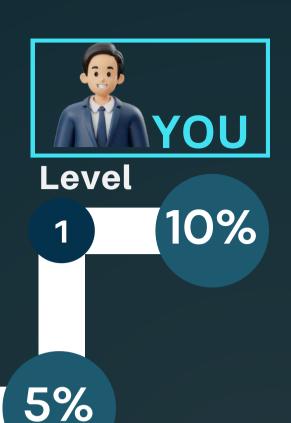

IQ Tradex offers up to 5X returns, unlimited commissions, and the opportunity to boost daily earnings with a capital return policy.

Referral Level
Bonus total
Level

20%

2%

- Are you ready to elevate your financial future? At IQ
   Tradex, we offer you incredible opportunities to grow
   your wealth with our unique referral program, allowing
   you to earn a 20% Direct & indirect commission across 5
   levels.
- Overall daily earning capping is determined by your package. You can increase your daily capping by topping up at any time.