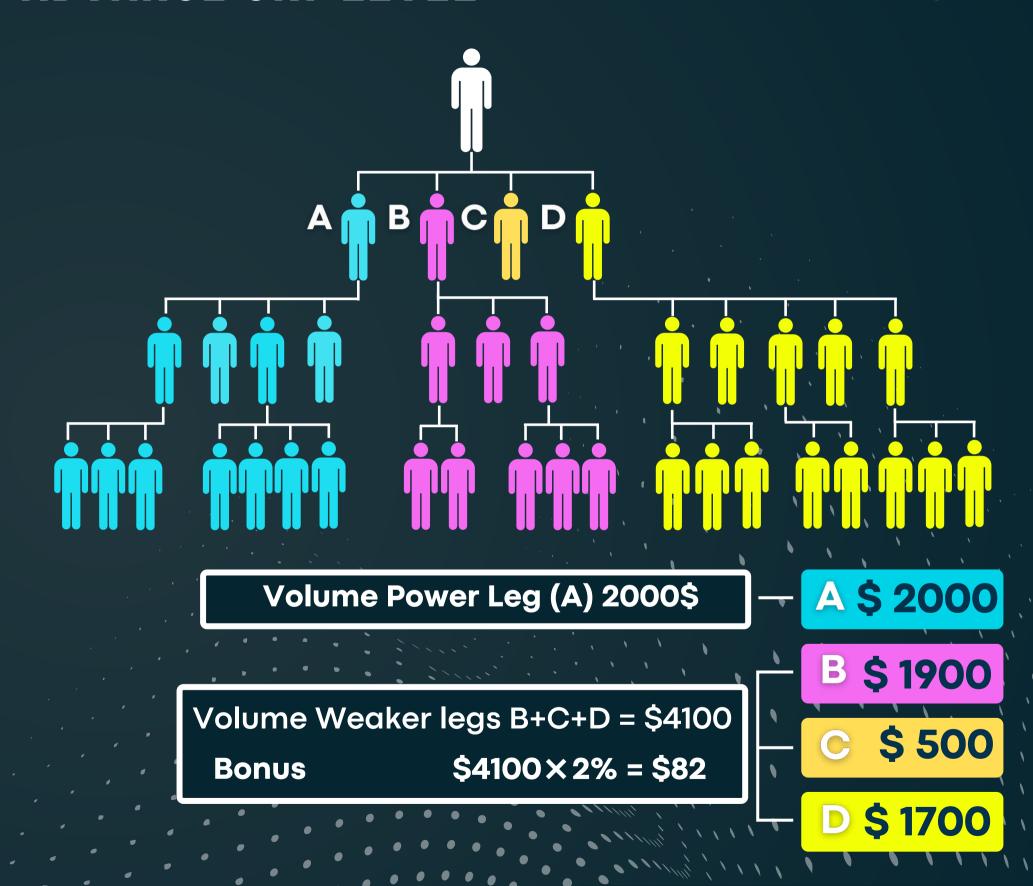

### ADVANCE UNI-LEVEL + BINARY REWARDS

Unique Reward Opportunity: 2000 USDT sales volume unlocks the "INVESTOR" rank, with one leg as your "Power Leg" and the other as your "Weaker Leg" for binary income.

Daily Earnings: Earnings depend on Weaker Leg Volume and rank. For example, 4100 USDT in the (B,C,D)Weaker Leg at 2% earns you 82 USDT. Power Leg Growth: Power Leg aligns with Weaker Leg. More referrals mean more Weaker Leg earnings.

#### **Key Points:**

- All sales count in the Power Leg.
- Minimum 2000 USDT sales volume required for consistent earnings.